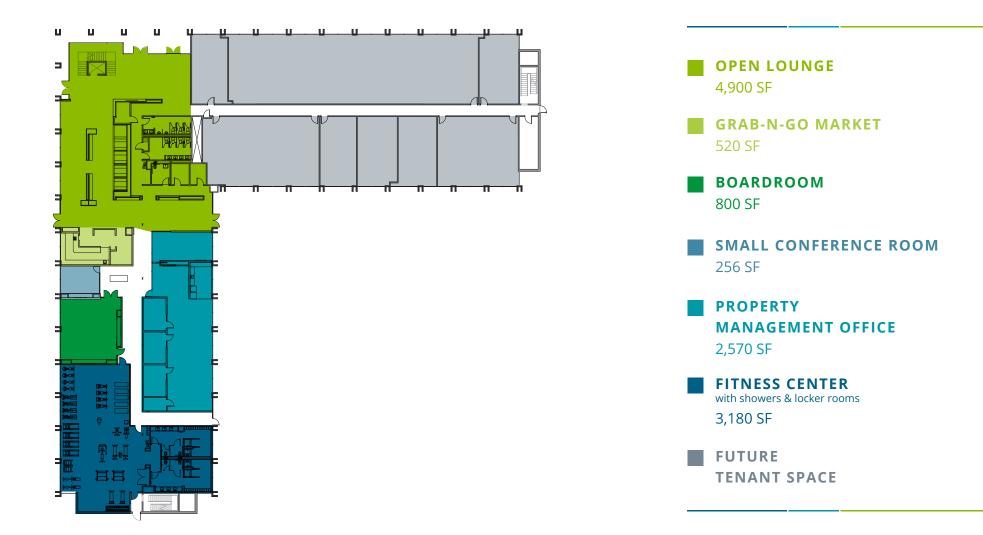

### **INTRODUCING GATHER** A CENTRALIZED COMMUNITY HUB

RESTROOMS

3,200 SF GYM WITH DEDICATED LOCKERS AND SHOWERS

**ON-SITE DINING AREA** 

4,900 SF OPEN LOUNGE - WIFI EQUIPPED

TECH ADVANCED, RESERVABLE CONFERENCE ROOMS

### **INTRODUCING GATHER**

#### **BUILDING 2965**

**ERIC ROSS** +1 404 923 1303 eric.ross@cbre.com SABRINA GIBSON +1 404 504 7885 sabrina.gibson@cbre.com