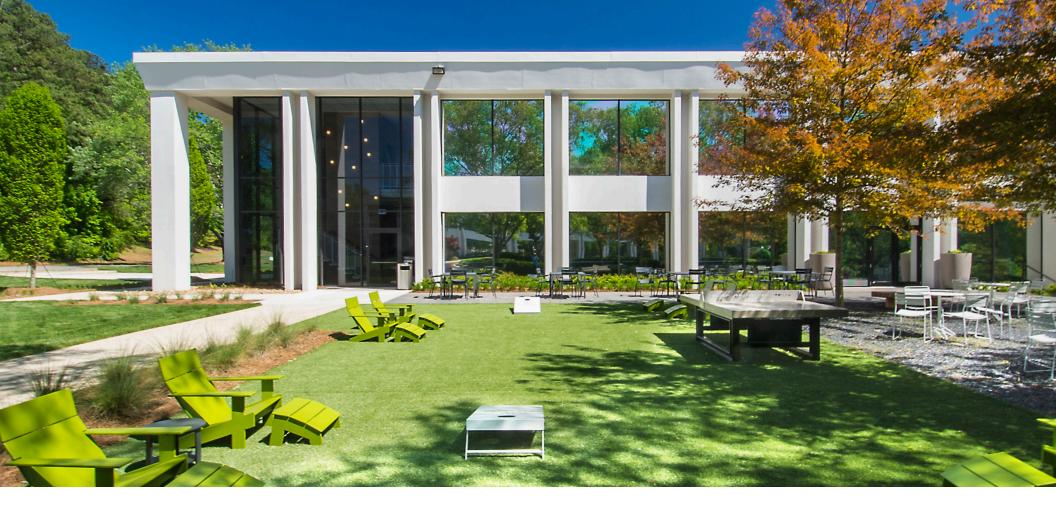

#### CONTROLLABLE ENVIRONMENTS THAT PROMOTE TEAM WELLNESS

2-3-story buildings offer segmented tenant communities

Open stairwells minimize the need to take the elevator

Central amenity hub offers food options and reservable conference space

Expansive outdoor campus amenities to take work outside

**ERIC ROSS** +1 404 923 1303 eric.ross@cbre.com SABRINA GIBSON +1 404 504 7885 sabrina.gibson@cbre.com **STEWART THRASH** +1 404 504 5926 stewart.thrash@cbre.com

District at Chamblee is an established multi-building workplace that boasts flexible environments and distinctive open atriums well suited to companies in search of a controlled space for their team to gather.

Positioned within a serene urban woodland in the eastern pocket of I-85's evolving corridor, District offers in-town convenience and endless potential for forward-looking companies focused on promoting wellness in a thriving community.

Flexible space plans can accommodate a wide range of companies, from 1,000 SF start-ups to full-building headquarters.