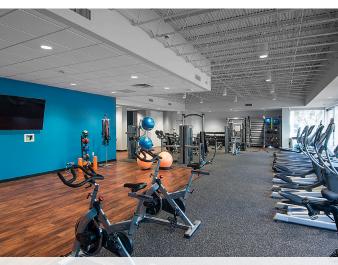

#### District at Chamblee is a workplace destination paving the way for wellness within your workday routine.

From pre-work morning bike rides to lunch time trail walks, afternoon team building to a quick evening set in the fitness center, District at Chamblee offers plentiful opportunity for your employees to get outside and rejuvenate their creative spirit.

### **INTRODUCING GATHER** A CENTRALIZED COMMUNITY HUB

RESTROOMS

3,200 SF GYM WITH DEDICATED LOCKERS AND SHOWERS

**ON-SITE DINING AREA** 

4,900 SF OPEN LOUNGE - WIFI EQUIPPED

TECH ADVANCED, RESERVABLE CONFERENCE ROOMS