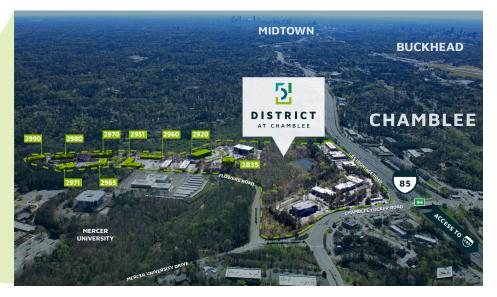

Positioned within a serene urban woodland in the eastern pocket of I-85's evolving corridor, District offers in-town convenience and endless potential for forward-looking companies focused on promoting wellness in a thriving community.

## A DIVERSE WORKPLACE BUILT FOR COMMUNITY

This is an energized community. One that is alive. Here people and ideas flourish, connected, in an office environment unlike any in ATL.

Executing on a new vision for District at Chamblee, recently completed campus-wide updates include both exterior and interior improvements, as well as the delivery of several progressive indoor and outdoor amenity spaces.