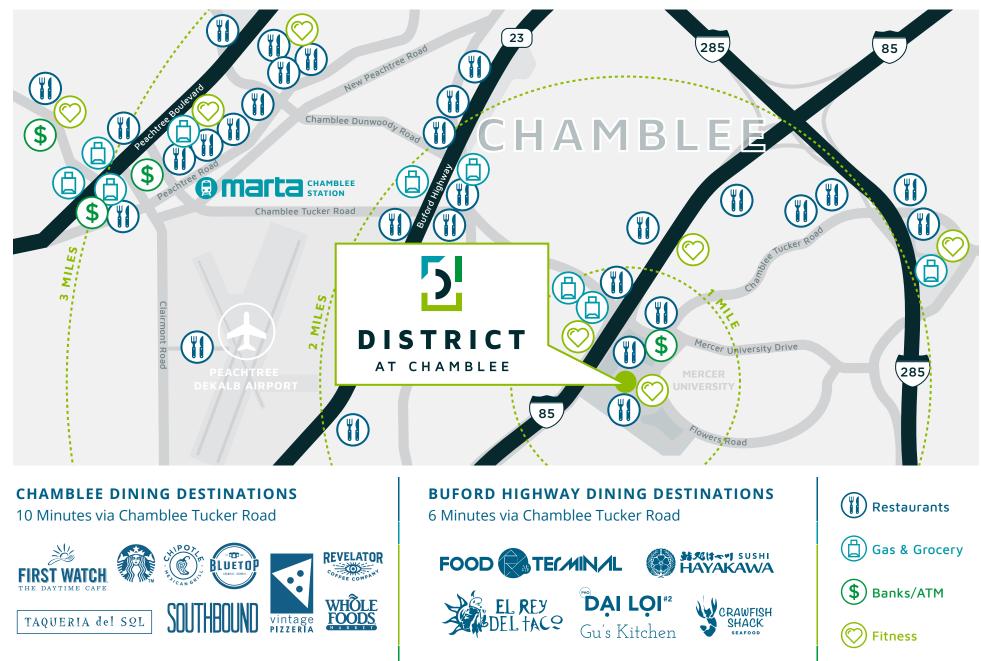

## CHAMBLEE'S FLOURISHING DINING SCENE AT YOUR FINGERTIPS

From chef-driven eateries with historic architecture to charming local spots and grab-and-go staples, access Chamblee's food and beverage scene in under ten minutes.