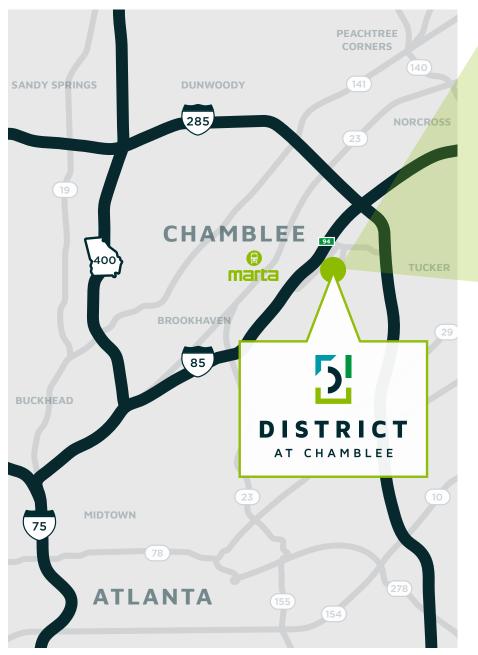

## **ITP LOCATION, OTP CONVENIENCE**

District at Chamblee boasts direct access to I-85, nearby access to I-285, on-site MARTA bus stops and connectivity to the Chamblee Station. Providing easy connection to all areas of Atlanta.

#### **NEARBY DESTINATIONS** -

| To I-85                       | 0.1 mile  |
|-------------------------------|-----------|
| To I-285                      | 1.5 miles |
| To Downtown Chamblee          | 2 miles   |
| To MARTA Chamblee Station     | 3 miles   |
| To Buckhead                   | 5 miles   |
| To Hartsfield-Jackson Airport | 22 miles  |