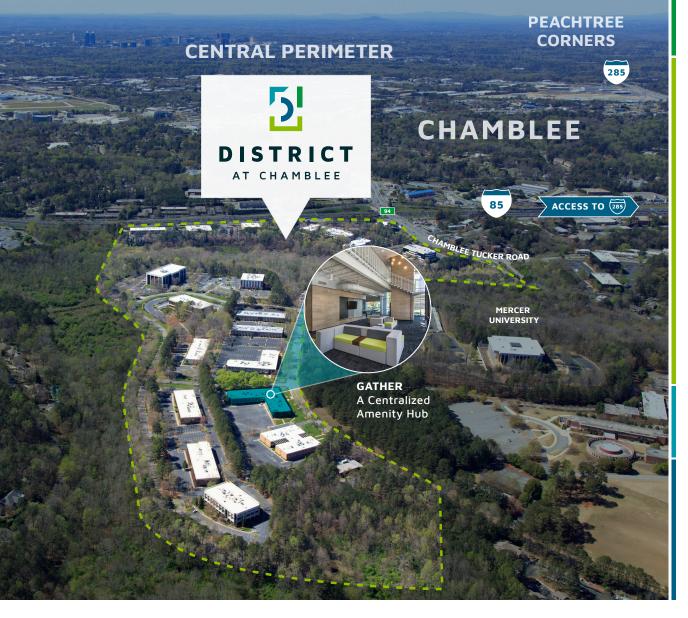

District at Chamblee is an established multi-building workplace that boasts flexible environments and distinctive open atriums well suited to companies in search of a controlled space for their team to gather.

Positioned within a serene urban woodland in the eastern pocket of I-85's evolving corridor, District offers in-town convenience and endless potential for forward-looking companies focused on promoting wellness in a thriving community.

### **INTRODUCING GATHER** A CENTRALIZED COMMUNITY HUB

RESTROOMS

3,200 SF GYM WITH DEDICATED LOCKERS AND SHOWERS

**ON-SITE DINING AREA** 

4,900 SF OPEN LOUNGE - WIFI EQUIPPED

TECH ADVANCED, RESERVABLE CONFERENCE ROOMS