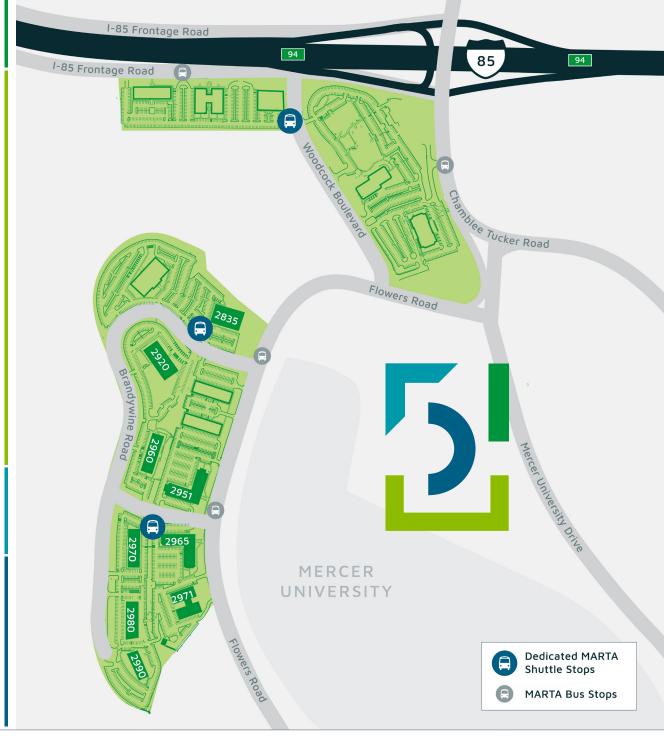

## SEAMLESS ACCESS

The new, dedicated District at Chamblee Shuttle Service offers direct connection to and from the Chamblee MARTA station with regular weekday service.

- Operating weekdays from 6:00-9:30am and 3:00-6:00pm, running every 30 minutes
- Three convenient campus stops at 2835 Brandywine, 2965 Flowers Road, and 3395 NE Expressway
- Dedicated Shuttle Tracker App with GPSenabled location service