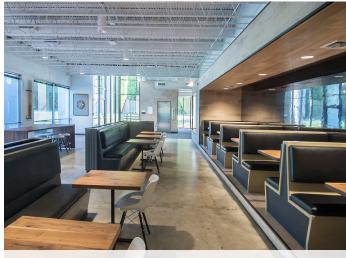

### **INTRODUCING GATHER** A CENTRALIZED COMMUNITY HUB

RESTROOMS

3,200 SF GYM WITH DEDICATED LOCKERS AND SHOWERS

**ON-SITE DINING AREA** 

4,900 SF OPEN LOUNGE - WIFI EQUIPPED

TECH ADVANCED, RESERVABLE CONFERENCE ROOMS

### **INTRODUCING GATHER**