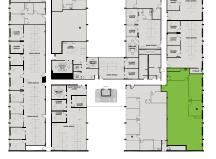

## **DISTRICT** AT CHAMBLEE

SUITE HIGHLIGHTS:

- Large, flexible office or meeting space
- Functional open office
- Large window line
- Closed break room
- Built-in copy/print area

OPEN OFFICE CLOSED OFFICE SHARED OFFICE PRIMARY **ENTRANCE** 117 CLOSED **BREAK ROOM** 

L 2971 FLOWERS ROAD

**SPEC SUITE 214** 

2,685 RSF

NOTE: Furniture selection, count, and final layout is to be determined by the tenant and their representing architect and is not being marketed as an inclusion of the base spec build. It is shown here for visual representation only, solely to communicate a conceptual arrangement.